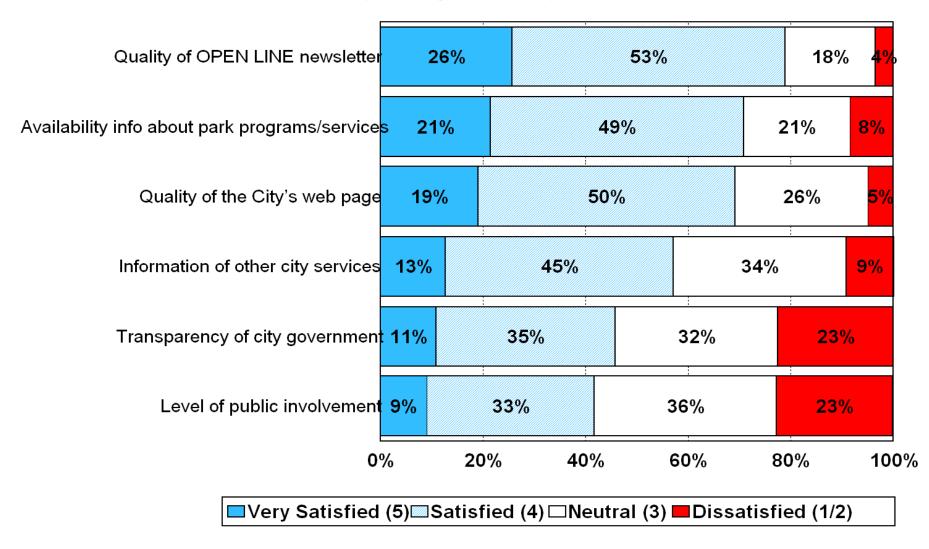

### Satisfaction with Various Aspects of City Communications

by percentage of residents surveyed who rated the item as a 1 to 5 on a 5-point scale (excluding don't knows)