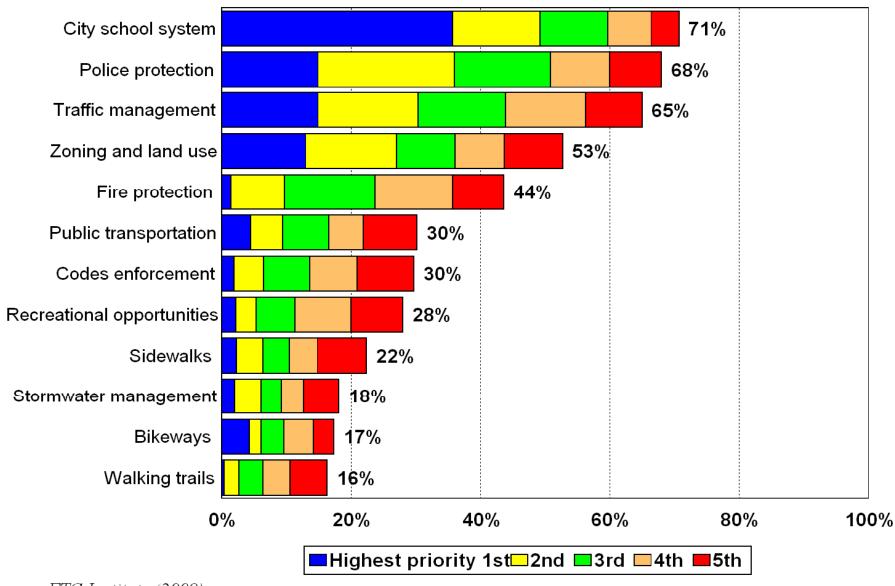

## Areas Where City Officials Should Concentrate Their Efforts

by percentage of respondents who chose the item as one of their top five priorities