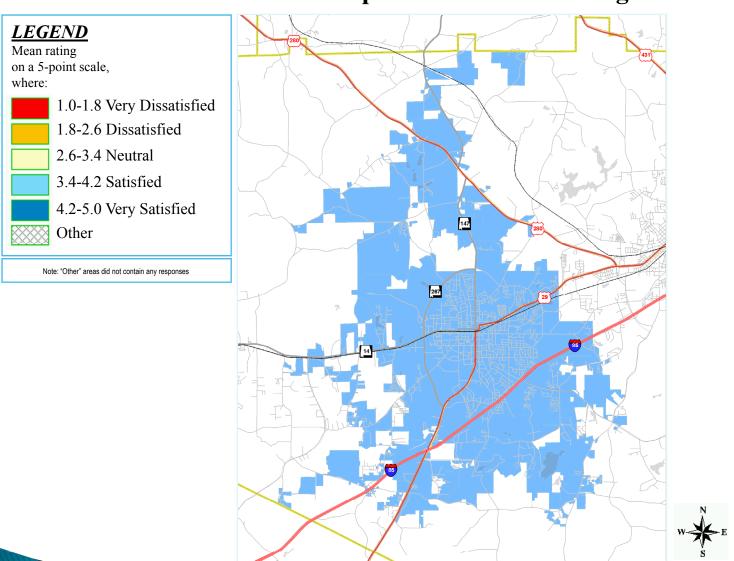

#### **Satisfaction with Maintenance of Streets - 2009**

#### **City of Auburn Citizen Survey for 2009**

Shading reflects the mean rating for all respondents by Census Block Group \*Selected CBGs were merged as needed based on respondent distribution