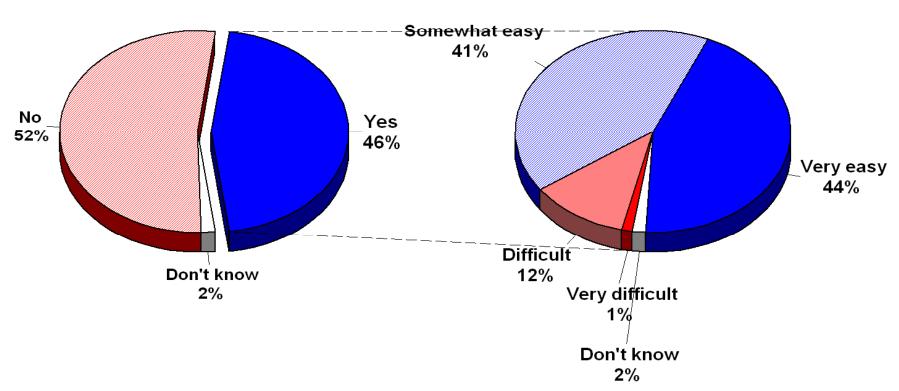

## Have You Called or Visited the City with a Question, Problem, or Complaint During the Past Year?

by percentage of residents surveyed

### How easy was it to contact the person you needed to reach?