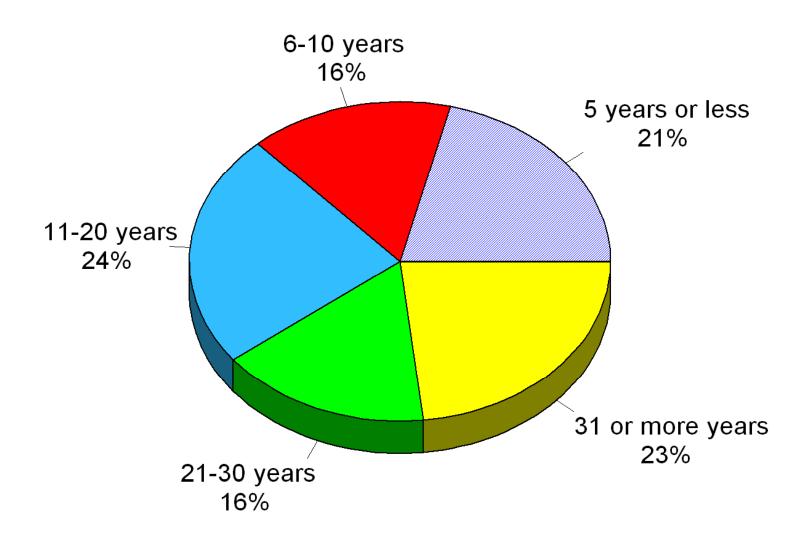

## Demographics: How Many Years Have You Lived in the City of Auburn?

by percentage of residents surveyed