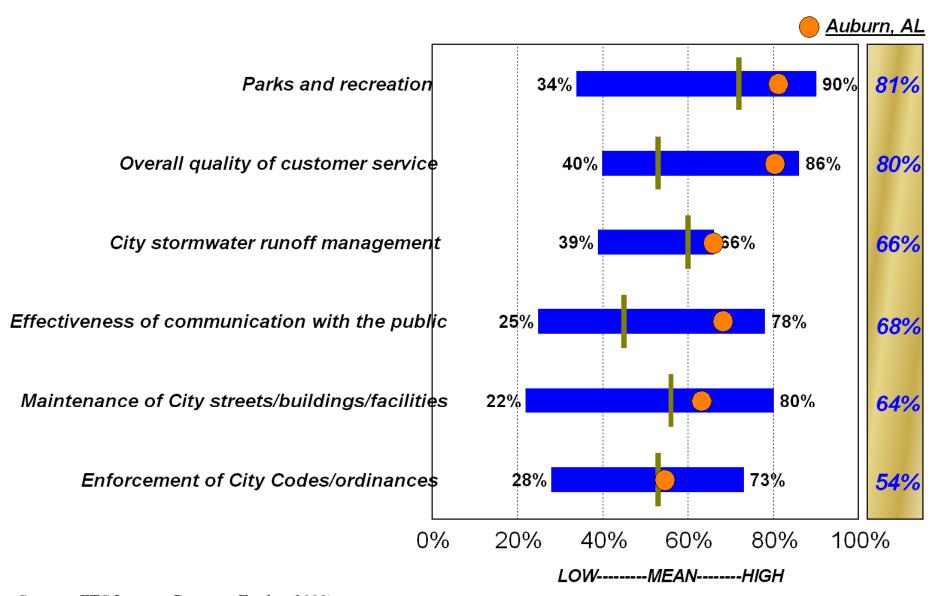

#### Overall Satisfaction with Various <u>City Services</u> by Major Category - 2009

by percentage of respondents who rated the item as a 4 or 5 on a 5-point scale (excluding don't knows)

Source: ETC Institute DirectionFinder (2009)