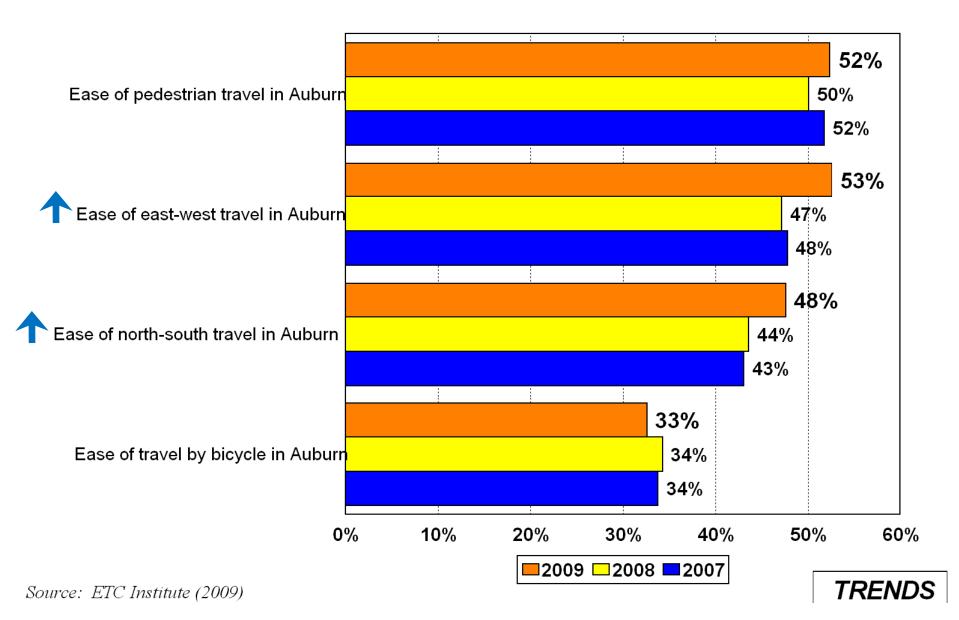

# TRENDS: Overall Satisfaction with <u>Traffic Flow</u> (2007 thru 2009)

by percentage of respondents who rated the item as a 4 or 5 on a 5-point scale (excluding don't knows)