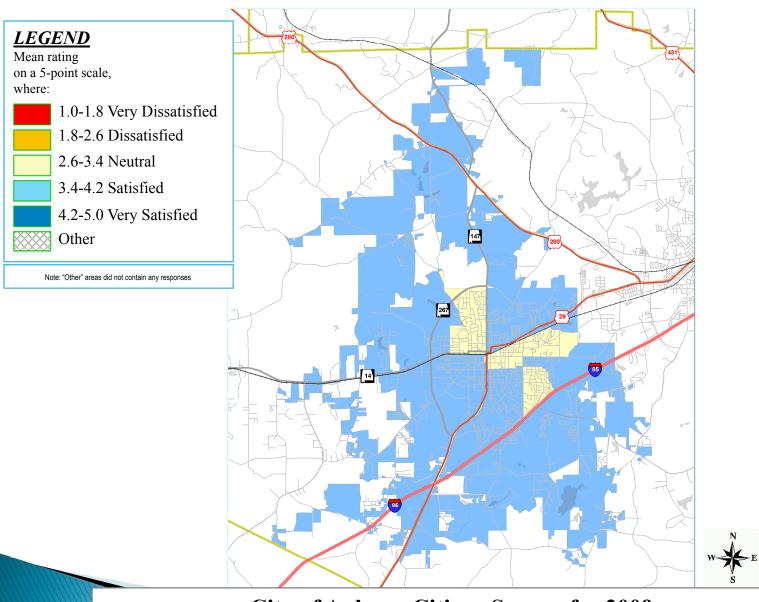

#### Satisfaction with <u>Maintenance</u> Services Provided by Cities - 2009

by percentage of respondents who rated the item as a 4 or 5 on a 5-point scale (excluding don't knows)

Source: ETC Institute DirectionFinder (2009)