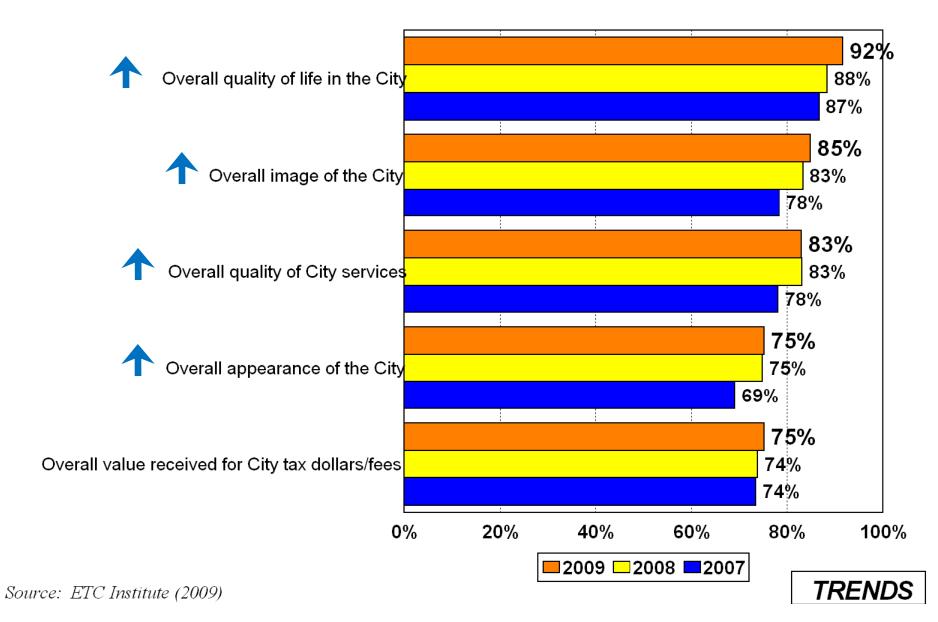

## TRENDS: Overall Perceptions of the City of Auburn (2007 thru 2009)

by percentage of respondents who rated the item as a 4 or 5 on a 5-point scale (excluding don't knows)