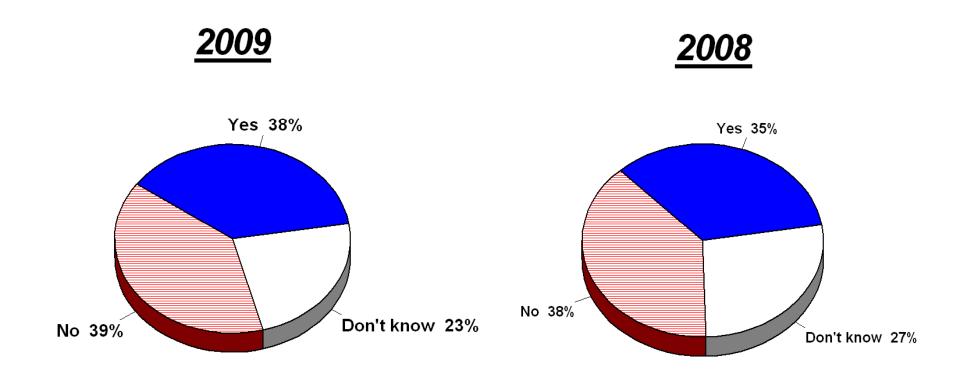

# Do you believe that the City of Auburn is building sufficient streets, intersections, sidewalks, and water/sewer systems to keep up with the City's growth?

by percentage of residents surveyed

Source: ETC Institute (2009)