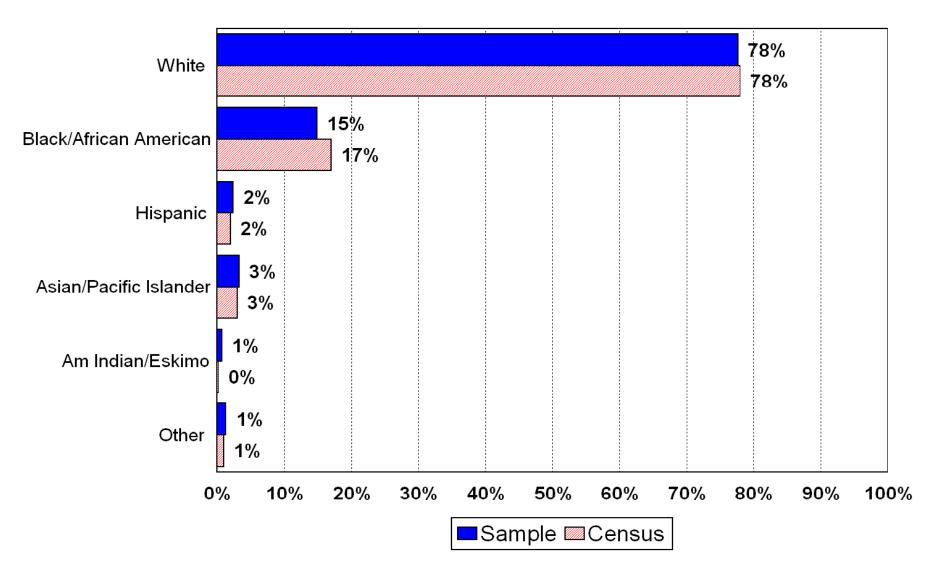

## Demographics: Which best describes your race/ethnicity?

by percentage of residents surveyed