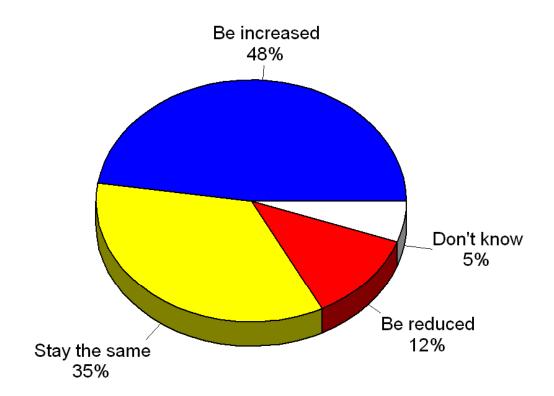

**TRENDS** 

Do you think the City's efforts to pursue commercial and industrial projects in Auburn, in order to create jobs and revenue, should be increased, stay the same, or be reduced?

by percentage of residents surveyed