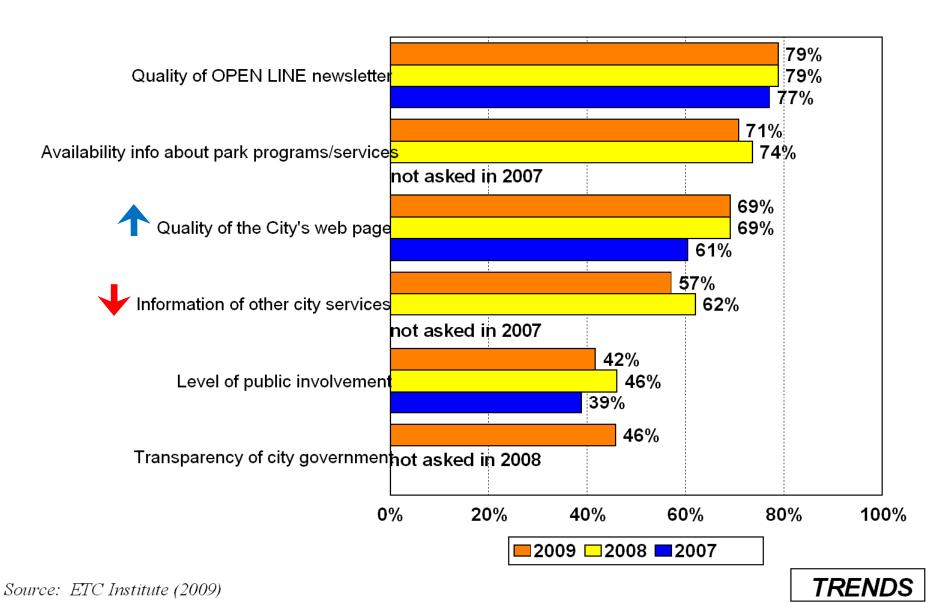

# TRENDS: Overall Satisfaction with City Communication (2007 thru 2009)

by percentage of respondents who rated the item as a 4 or 5 on a 5-point scale (excluding don't knows)