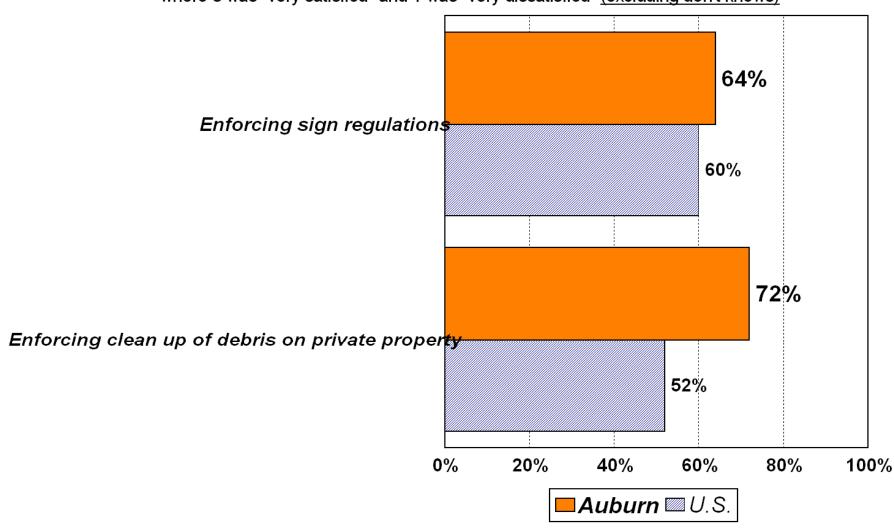

### Overall Satisfaction with the Enforcement of Codes and Ordinances

Auburn vs. the U.S.

by percentage of respondents who rated the item 4 or 5 on a 5-point scale where 5 was "very satisfied" and 1 was "very dissatisfied" (excluding don't knows)