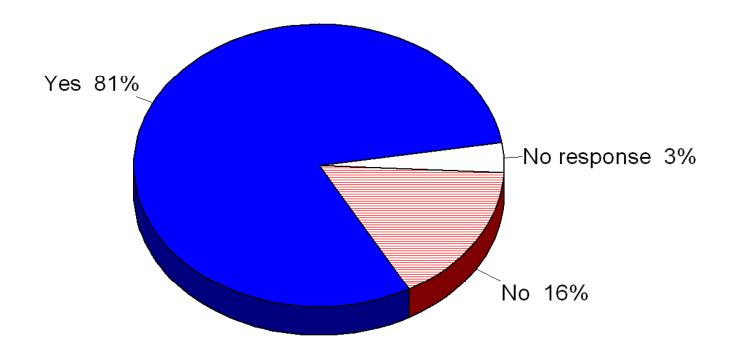

# Was the Department You Contacted Responsive to Your Issue?

by percentage of residents who had called or visited the City during the past year