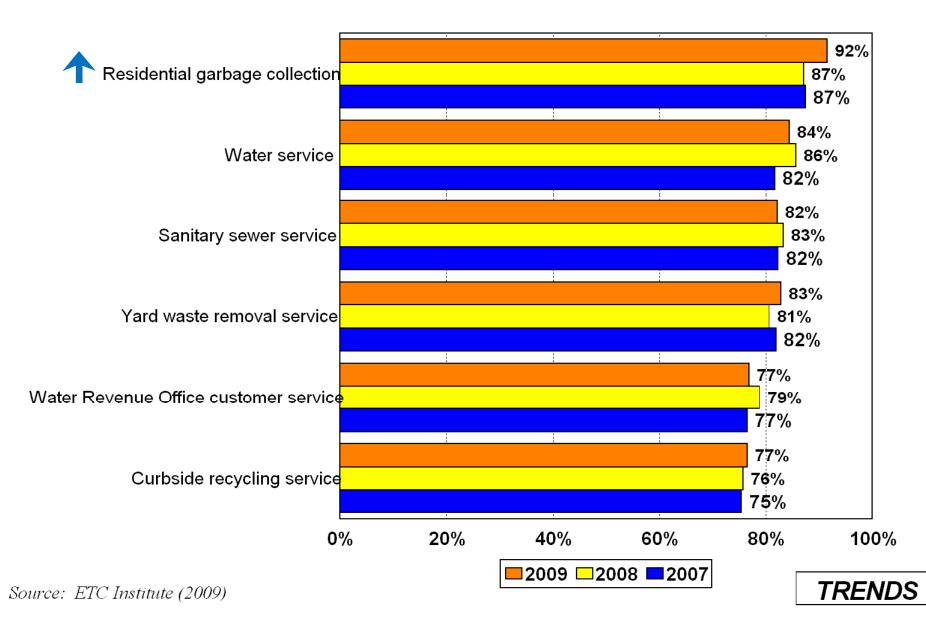

## TRENDS: Overall Satisfaction with Utility/Environmental Services (2007 thru 2009)

by percentage of respondents who rated the item as a 4 or 5 on a 5-point scale (excluding don't knows)