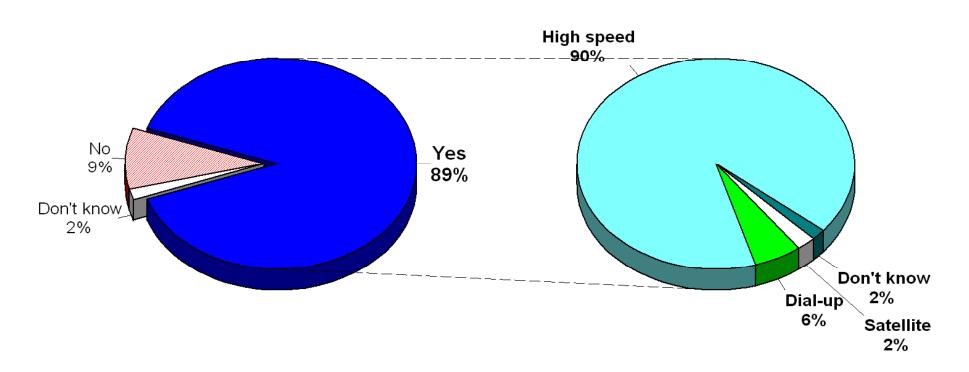

## Do You Have Access to the Internet at Your Home?

by percentage of residents surveyed

#### <u>Do You Have High Speed</u> <u>or Dial-up Access?</u>