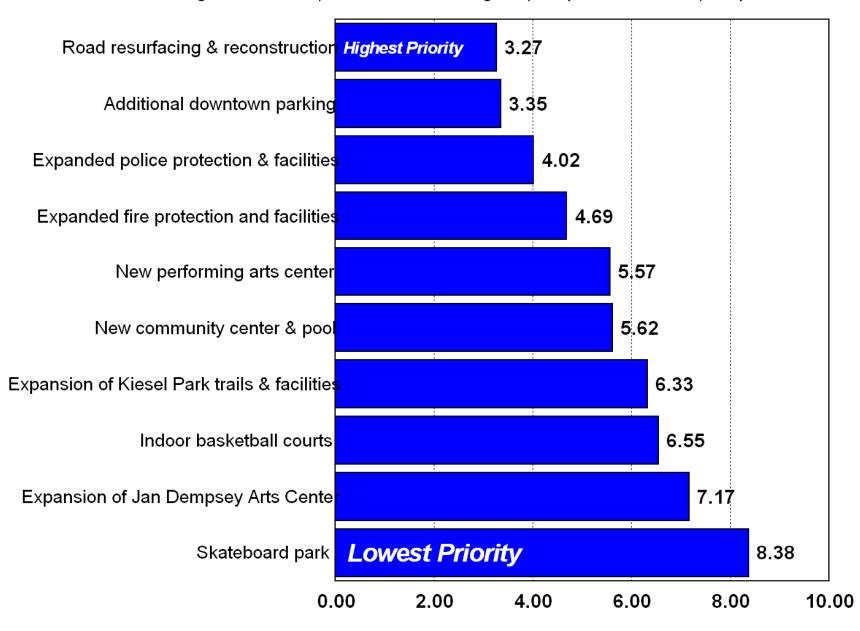

### Priority Level Placed on the Following Projects

mean rating based on a 10-point scale where 1="highest priority" and 10="lowest priority"