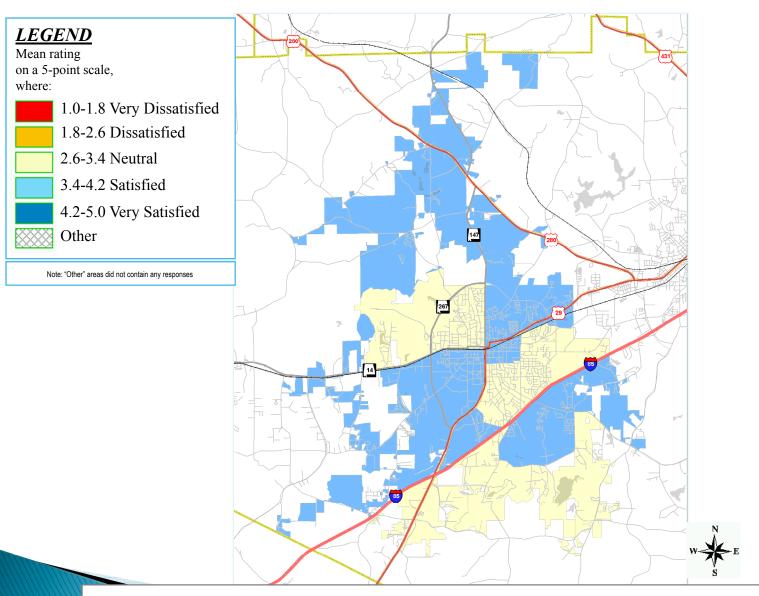

#### Satisfaction with <u>Maintenance</u> Services Provided by Cities - 2009

by percentage of respondents who rated the item as a 4 or 5 on a 5-point scale (excluding don't knows)

Source: ETC Institute DirectionFinder (2009)