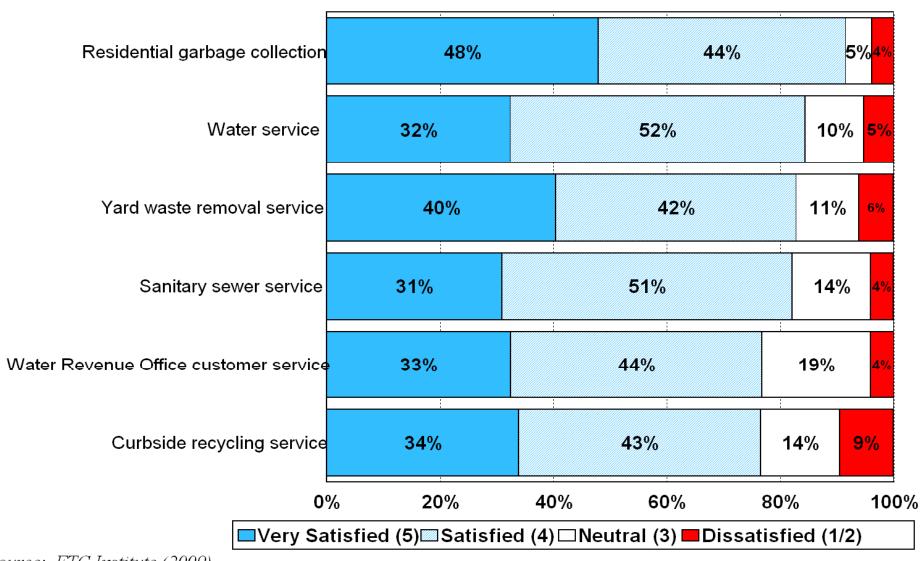

#### Satisfaction with Various Aspects of Utility/Environmental Services

by percentage of residents surveyed who rated the item as a 1 to 5 on a 5-point scale (excluding don't knows)