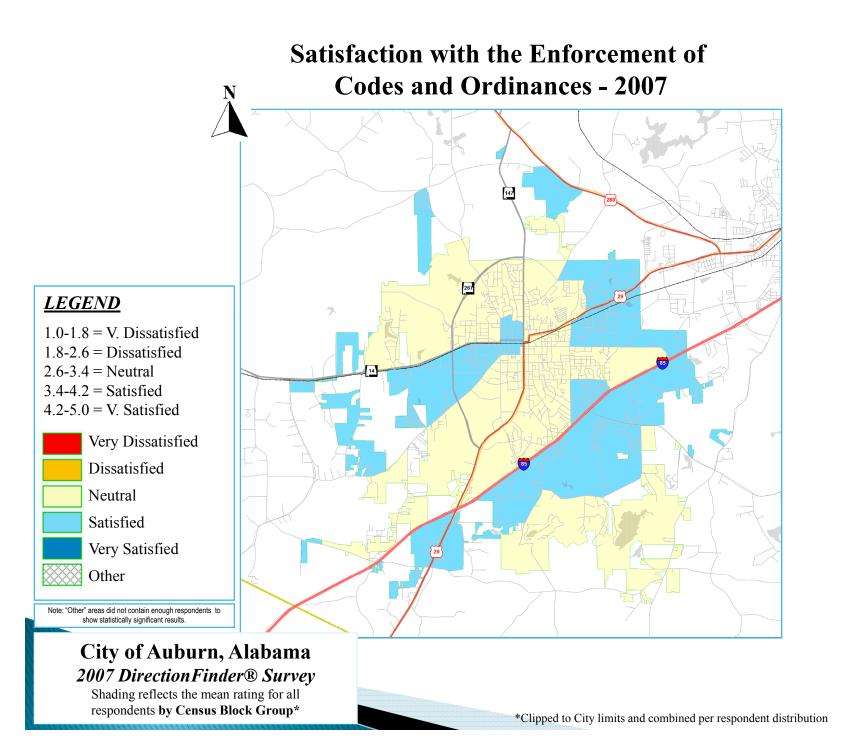

### Satisfaction with the Enforcement of Codes and Ordinances - 2009

#### City of Auburn Citizen Survey for 2009

Shading reflects the mean rating for all respondents by Census Block Group \*Selected CBGs were merged as needed based on respondent distribution