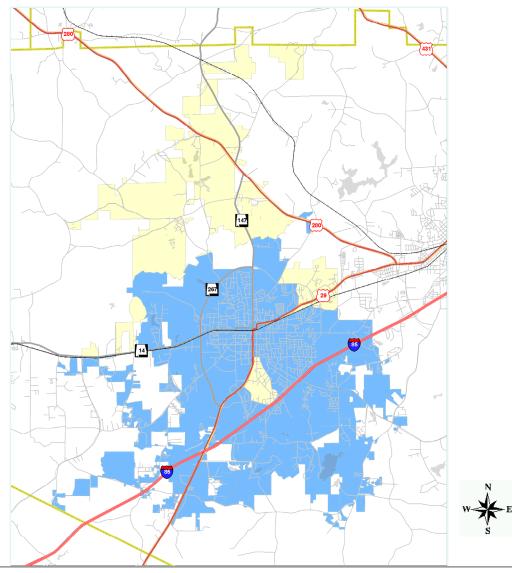

### Satisfaction with the Enforcement of Codes and Ordinances - 2009

#### City of Auburn Citizen Survey for 2009

Shading reflects the mean rating for all respondents by Census Block Group \*Selected CBGs were merged as needed based on respondent distribution