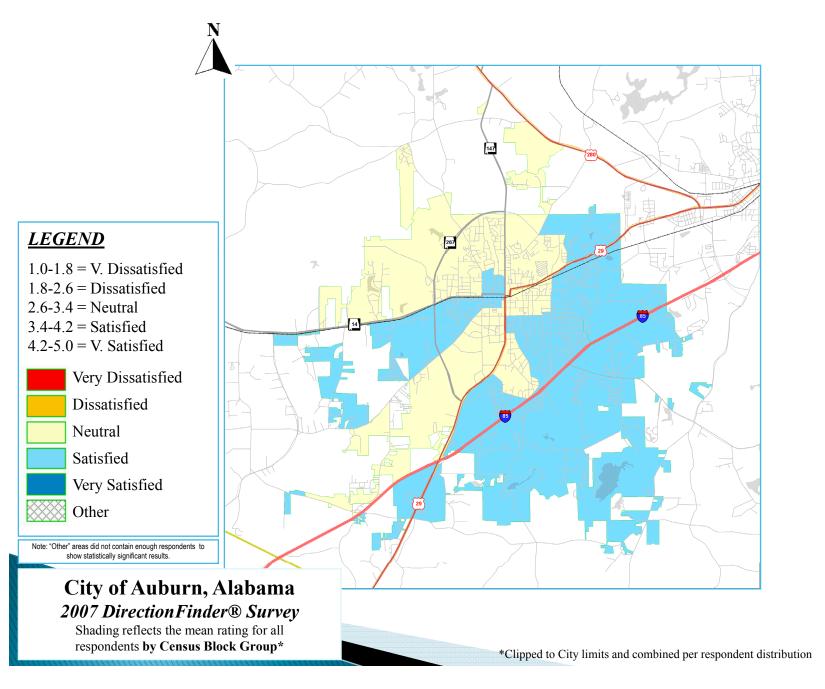

int scale (excluding don't knows)



## TRENDS: Overall Satisfaction with City Maintenance (2007 thru 2009)

by percentage of respondents who rated the item as a 4 or 5 on a 5-point scale (excluding don't knows)



#### Satisfaction with <u>Maintenance</u> Services Provided by Cities - 2009

by percentage of respondents who rated the item as a 4 or 5 on a 5-point scale (excluding don't knows)



Source: ETC Institute DirectionFinder (2009)

## 2009 City of Auburn Citizen Survey Importance-Satisfaction Assessment Matrix

#### -Maintenance Services-

(points on the graph show deviations from the mean importance and satisfaction ratings given by respondents to the survey)

#### mean importance



Lower Importance

Importance Rating



#### **Satisfaction with Maintenance of Streets - 2007**



#### **Satisfaction with Maintenance of Streets - 2009**



#### **City of Auburn Citizen Survey for 2009**

Shading reflects the mean rating for all respondents by Census Block Group \*Selected CBGs were merged as needed based on respondent distribution

### Parks and Recreation

### Satisfaction with Various Aspects of Parks and Recreation

by percentage of residents surveyed who rated the item as a 1 to 5 on a 5-point scale (excluding don't knows)



# TRENDS: Overall Satisfaction with Parks and Recreation (2007 thru 2009)

by percentage of respondents who rated the item as a 4 or 5 on a 5-point scale (excluding don't knows)



### Overall Satisfaction with <u>Parks and Recreation</u> Facilities <u>Auburn vs. the U.S.</u>

by percentage of respondents who rated the item 4 or 5 on a 5-