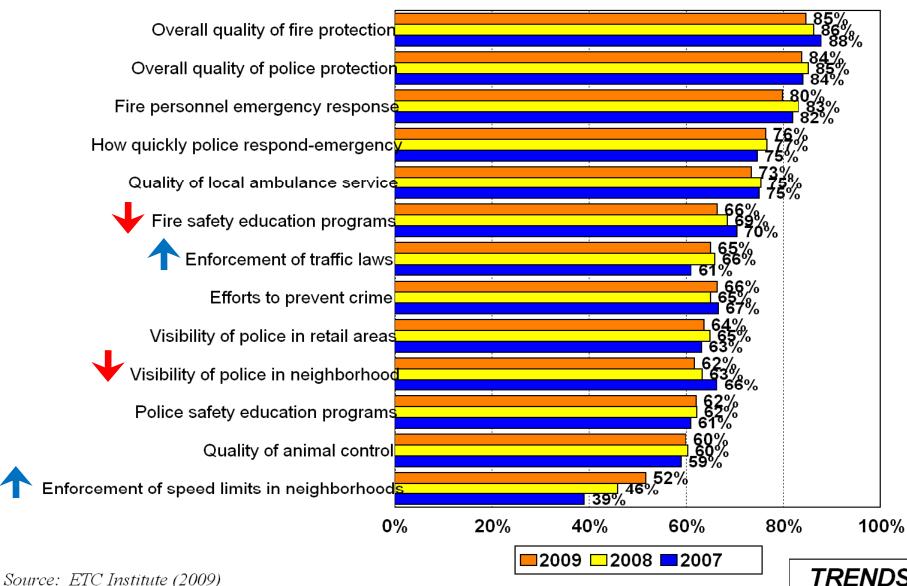

## TRENDS: Overall Satisfaction with Public Safety Services (2007 thru 2009)

by percentage of respondents who rated the item as a 4 or 5 on a 5-point scale (excluding don't knows)