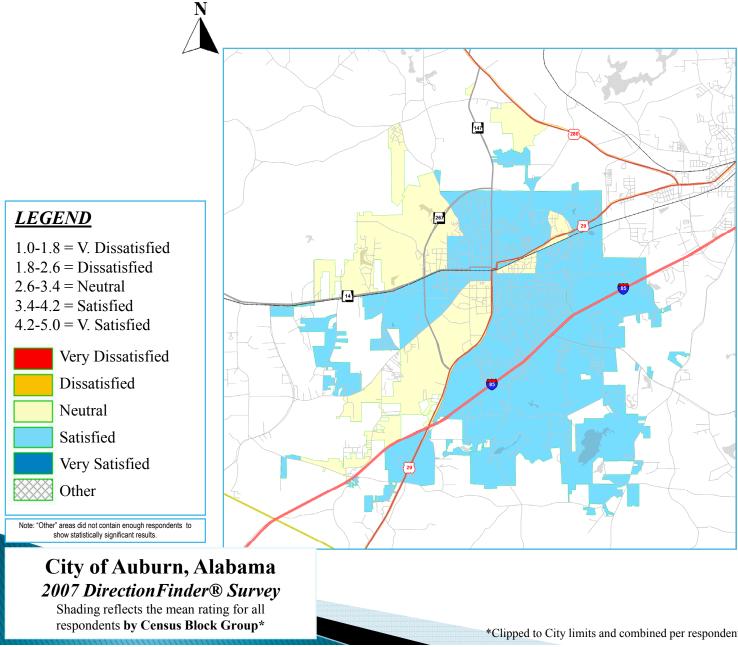

#### **Satisfaction with Maintenance of Streets - 2007**

#### **City of Auburn Citizen Survey for 2009**

Shading reflects the mean rating for all respondents by Census Block Group \*Selected CBGs were merged as needed based on respondent distribution