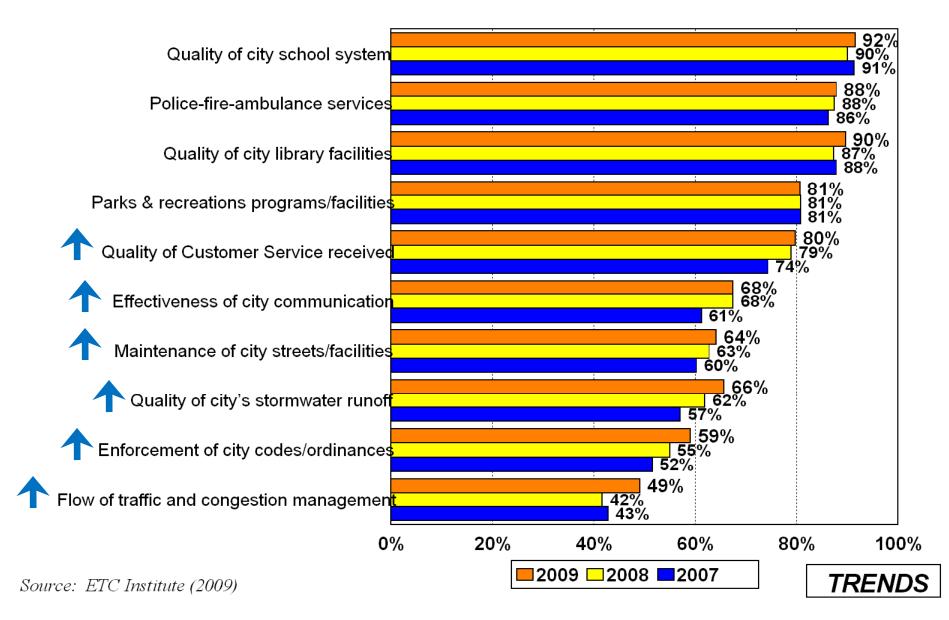

## TRENDS: Overall Satisfaction With City Services by Major Category (2007 thru 2009)

by percentage of respondents who rated the item as a 4 or 5 on a 5-point scale (excluding don't knows)