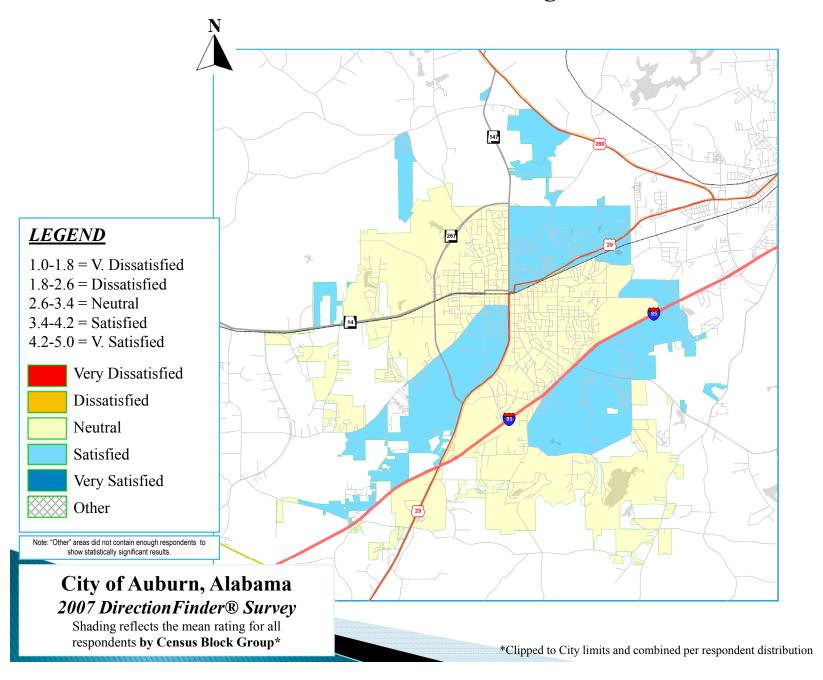

#### **Satisfaction with Maintenance of Streets - 2007**

#### **Satisfaction with Maintenance of Streets - 2009**

#### **City of Auburn Citizen Survey for 2009**

Shading reflects the mean rating for all respondents by Census Block Group \*Selected CBGs were merged as needed based on respondent distribution