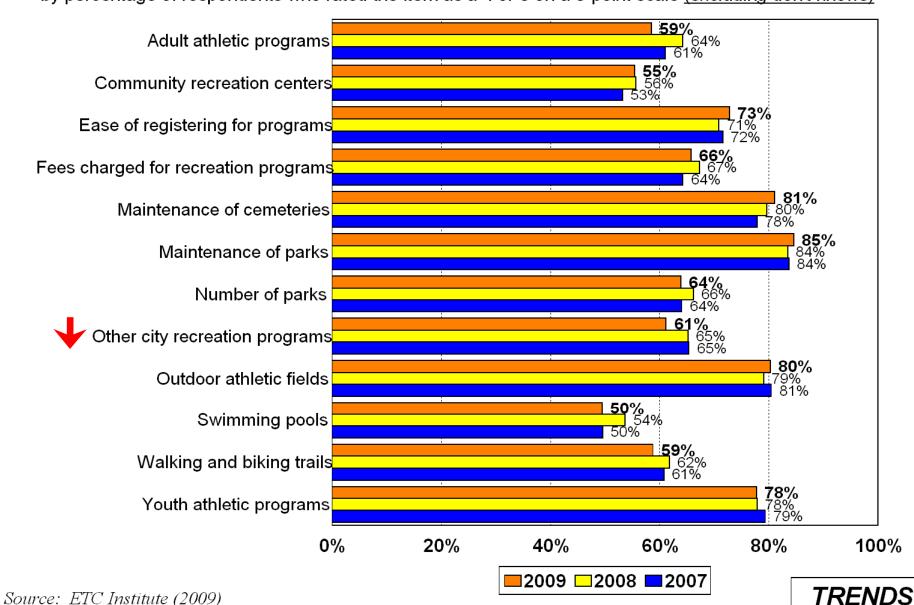

# TRENDS: Overall Satisfaction with Parks and Recreation (2007 thru 2009)

by percentage of respondents who rated the item as a 4 or 5 on a 5-point scale (excluding don't knows)