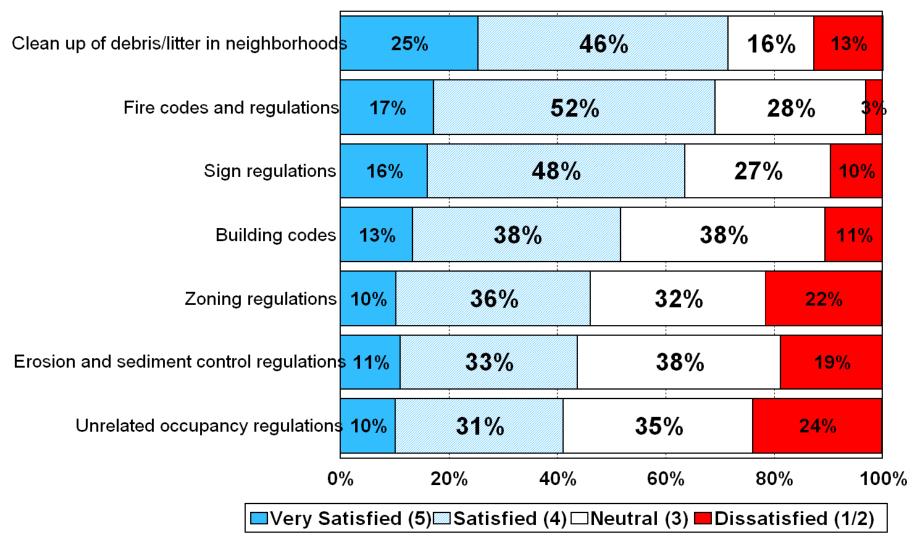

### Satisfaction with <u>Enforcement of</u> <u>City Codes and Ordinances</u>

by percentage of residents surveyed who rated the item as a 1 to 5 on a 5-point scale (excluding don't knows)