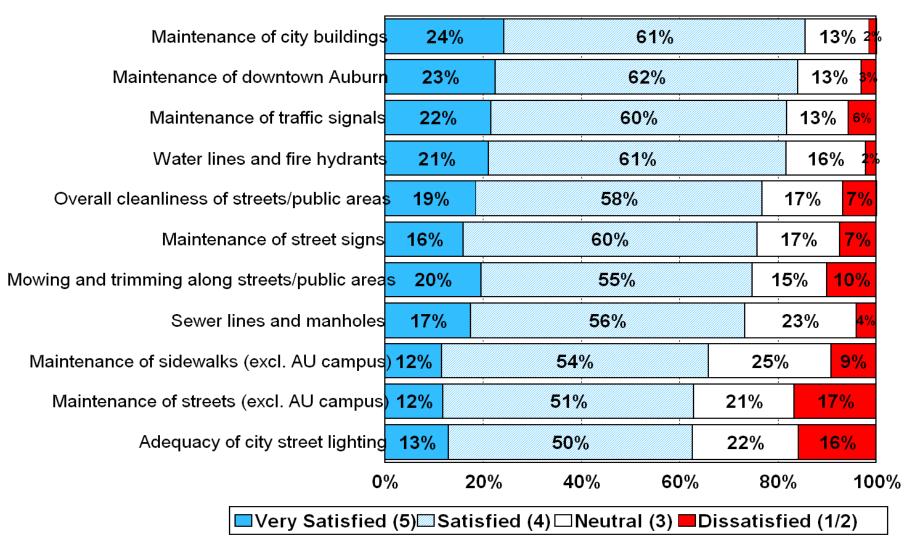

#### Satisfaction with Various Aspects of City Maintenance

by percentage of residents surveyed who rated the item as a 1 to 5 on a 5-point scale (excluding don't knows)