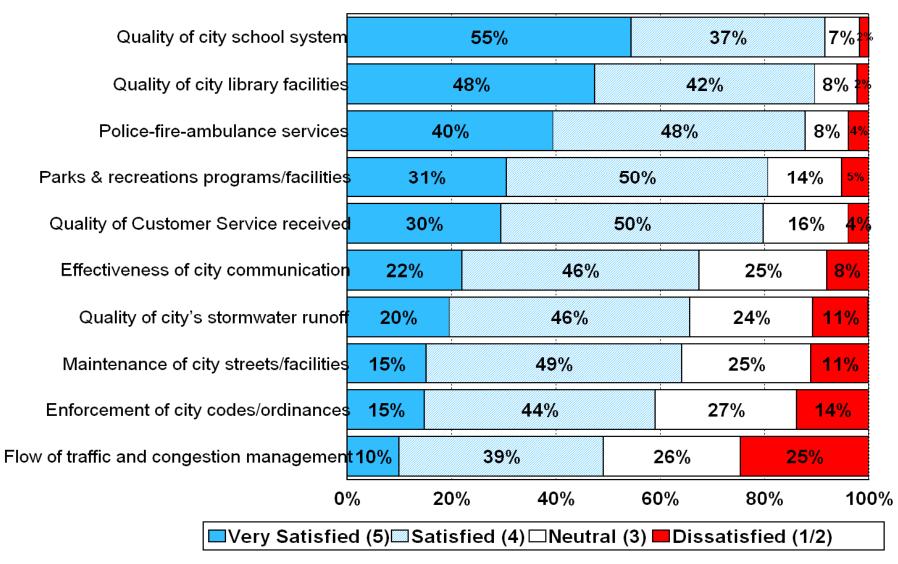

## Overall Satisfaction With City Services by Major Category

by percentage of residents surveyed who rated the item as a 1 to 5 on a 5-point scale (excluding don't knows)