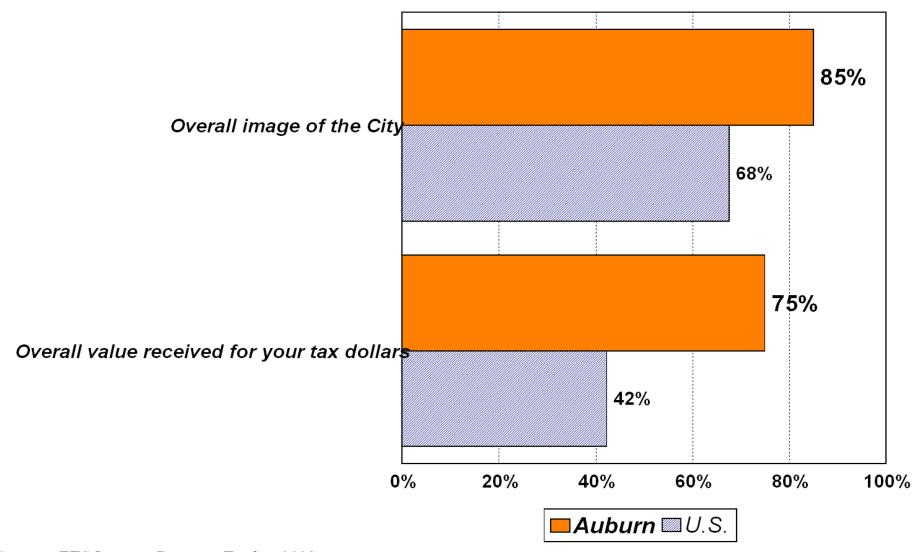

## Perceptions that Residents Have of the City in Which They Live Auburn vs. the U.S.

by percentage of respondents who rated the item 4 or 5 on a 5-point scale where 5 was "very satisfied" and 1 was "very dissatisfied" (excluding don't knows)