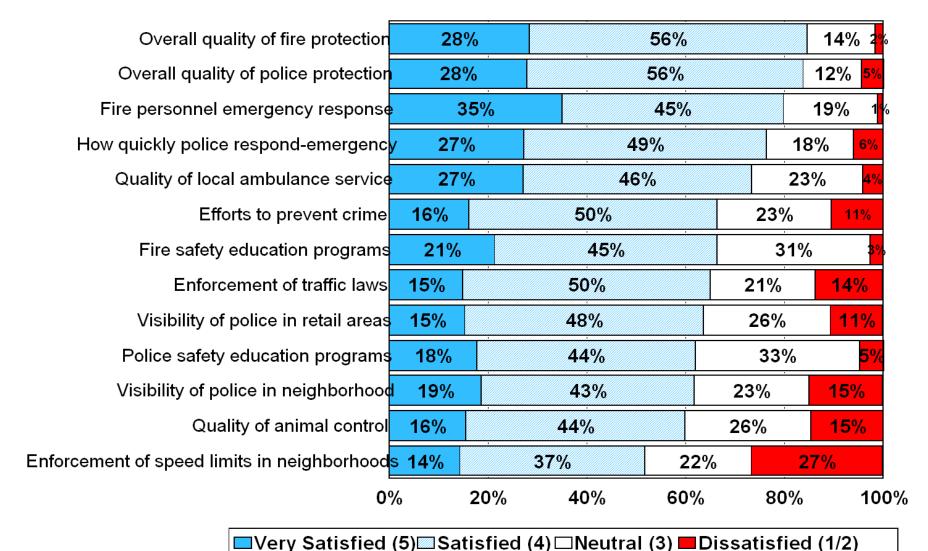

#### Satisfaction with Various Aspects of Public Safety

by percentage of residents surveyed who rated the item as a 1 to 5 on a 5-point scale (excluding don't knows)