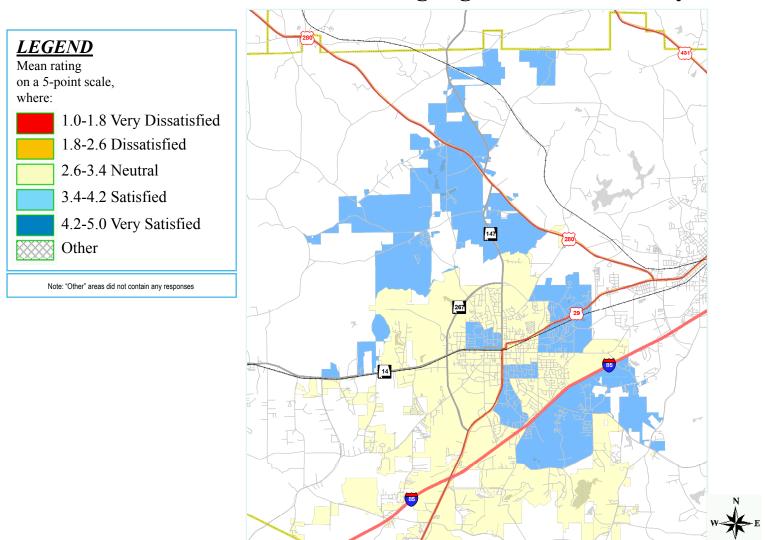

#### Satisfaction with clean up of debris/litter in neighborhoods in 2009

#### **City of Auburn Citizen Survey for 2009**

Shading reflects the mean rating for all respondents by Census Block Group \*Selected CBGs were merged as needed based on respondent distribution