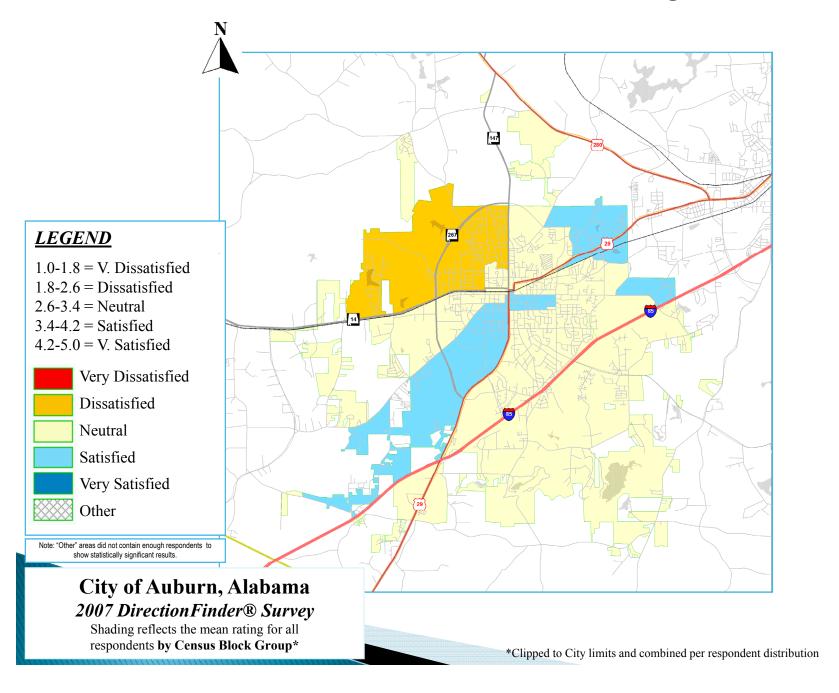

#### Satisfaction with clean up of debris/litter in neighborhoods in 2007

\*Clipped to City limits and combined per respondent distribution

#### Satisfaction with clean up of debris/litter in neighborhoods in 2009

#### **City of Auburn Citizen Survey for 2009**

Shading reflects the mean rating for all respondents by Census Block Group \*Selected CBGs were merged as needed based on respondent distribution