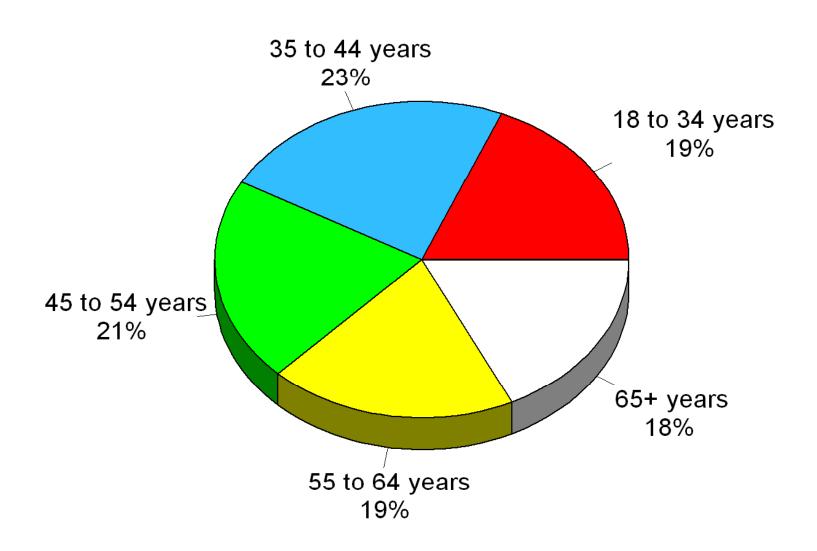

ssess community priorities and satisfaction with the delivery of city services
- Administered by mail with follow-up by phone
  - Random sample of 736 residents
- Precision of at least +/-3.7% at the 95% level of confidence
- Benchmarking Data
- Results were geocoded

## A National Leader in Market Research for Local Governmental Organizations

...helping city and county governments gather and use survey data to enhance organizational performance for 25 years



More than 1,350,000 Persons Surveyed for more than 425 cities in 46 States

Location of Respondents

2009 Auburn Citizen Survey



## Demographics

## Demographics: How Many Years Have You Lived in the City of Auburn?

by percentage of residents surveyed



#### Demographics: What is Your Age?

by percentage of residents surveyed



## Demographics: Which best describes your race/ethnicity?

by percentage of residents surveyed



## Do You Have Access to the Internet at Your Home?

by percentage of residents surveyed

#### <u>Do You Have High Speed</u> <u>or Dial-up Access?</u>



# Perceptions of the Community

#### Satisfaction With Items That Influence the Perception Residents Have of the City

by percentage of residents surveyed who rated the item as a 1 to 5 on a 5-point scale (excluding don't knows)



## TRENDS: Overall Perceptions of the City of Auburn (2007 thru 2009)

by percentage of respondents who rated the item as a 4 or 5 on a 5-point scale (excluding don't knows)



## Perceptions that Residents Have of the City in Which They Live Auburn vs. the U.S.

by percentage of respondents who rated the item 4