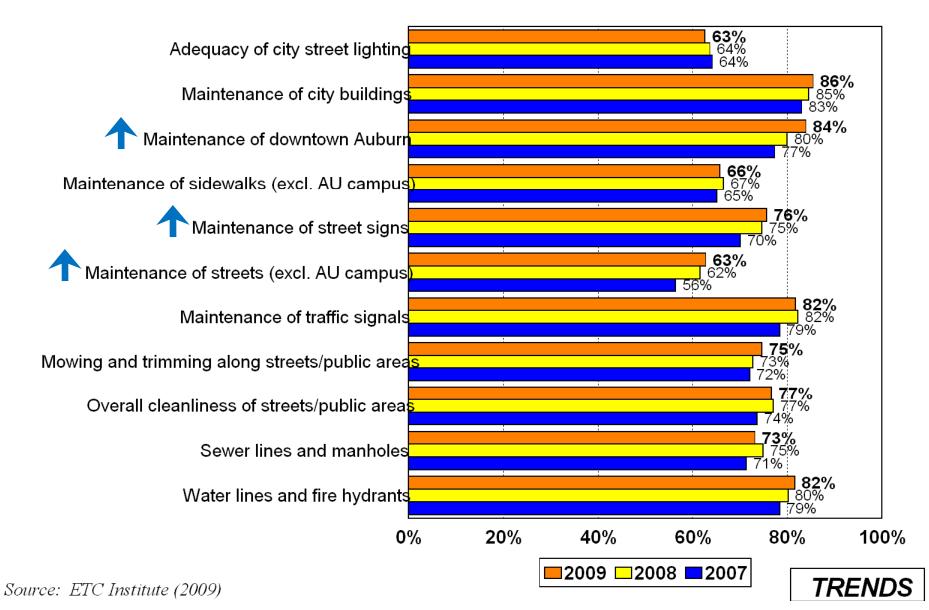

## TRENDS: Overall Satisfaction with City Maintenance (2007 thru 2009)

by percentage of respondents who rated the item as a 4 or 5 on a 5-point scale (excluding don't knows)