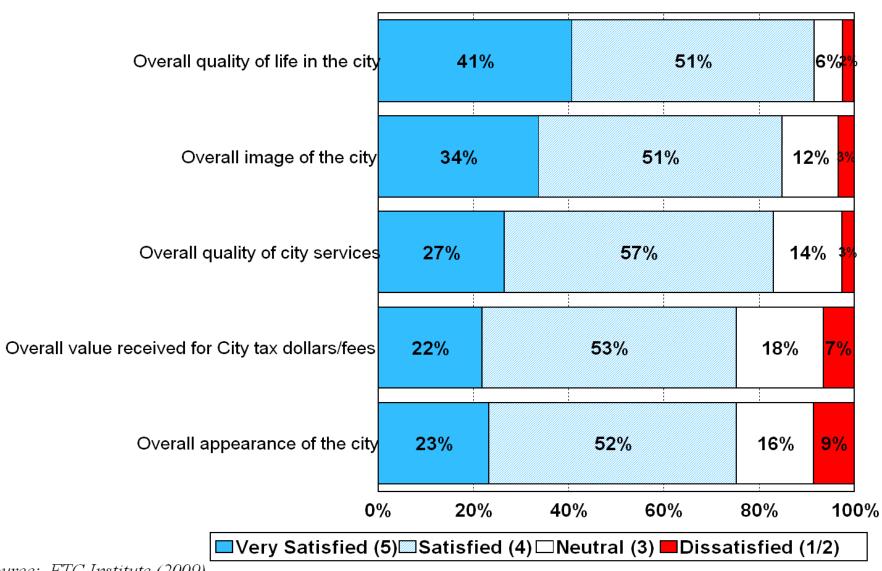

#### Satisfaction With Items That Influence the Perception Residents Have of the City

by percentage of residents surveyed who rated the item as a 1 to 5 on a 5-point scale (excluding don't knows)