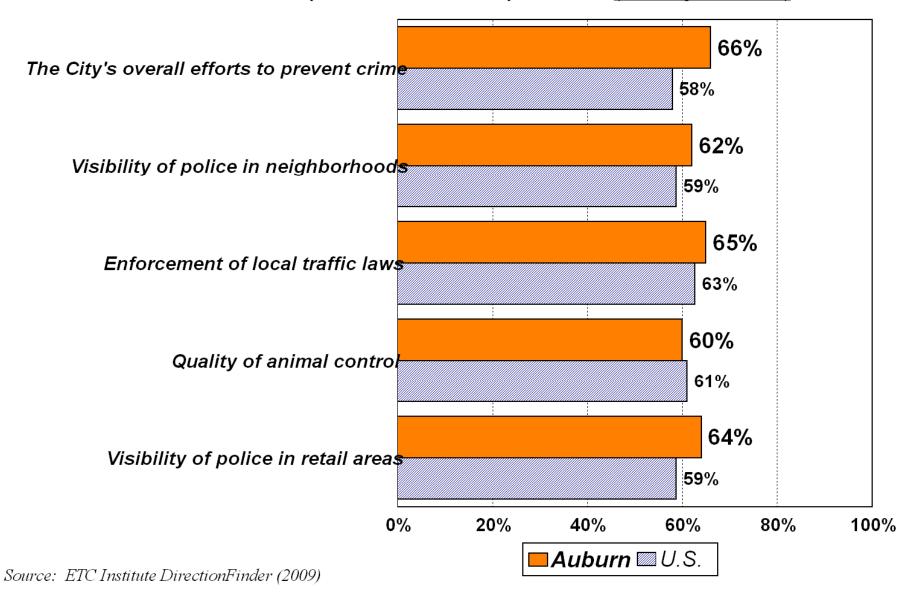

#### Overall Satisfaction with <u>Public Safety</u> Services <u>Auburn vs. the U.S.</u>

by percentage of respondents who rated the item 4 or 5 on a 5-point scale where 5 was "very satisfied" and 1 was "very dissatisfied" (excluding don't knows)