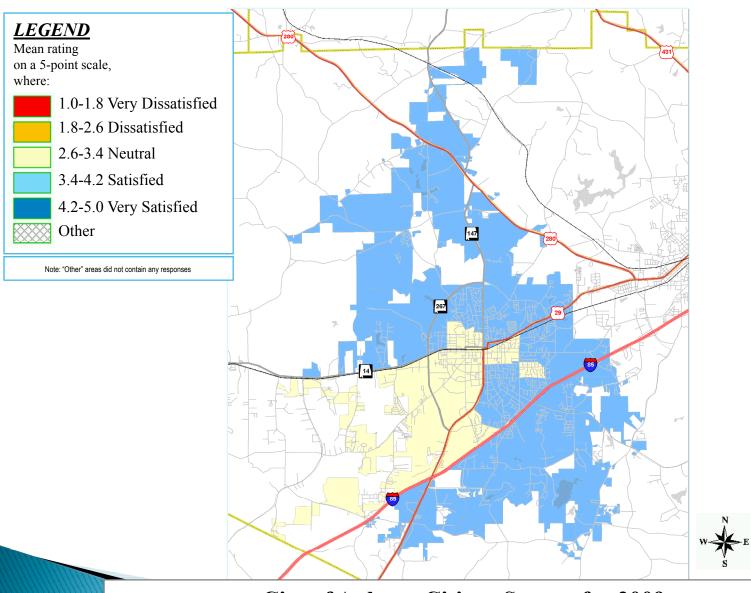

#### **Satisfaction with Maintenance of Streets - 2009**

#### **City of Auburn Citizen Survey for 2009**

Shading reflects the mean rating for all respondents by Census Block Group \*Selected CBGs were merged as needed based on respondent distribution