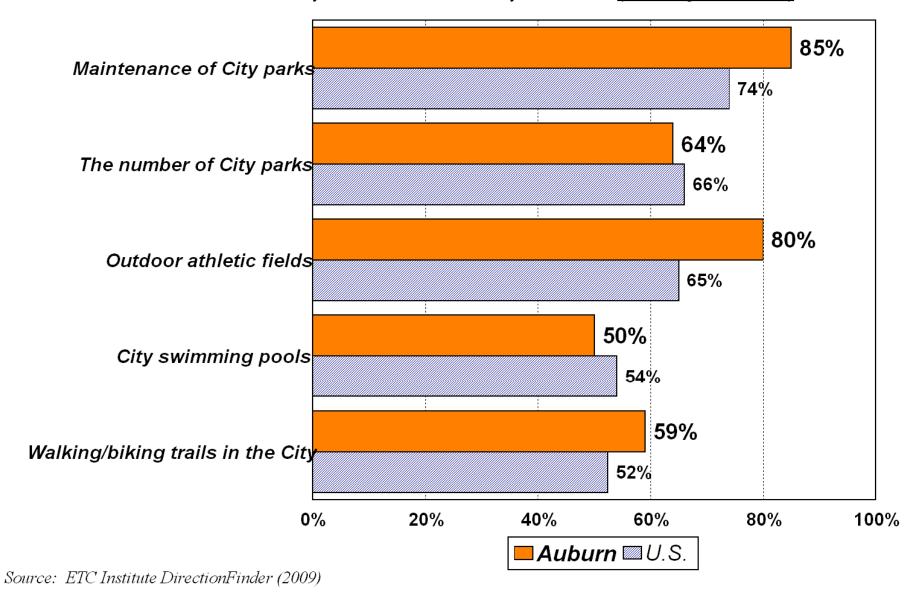

### Overall Satisfaction with <u>Parks and Recreation</u> Facilities <u>Auburn vs. the U.S.</u>

by percentage of respondents who rated the item 4 or 5 on a 5-point scale where 5 was "very satisfied" and 1 was "very dissatisfied" (excluding don't knows)