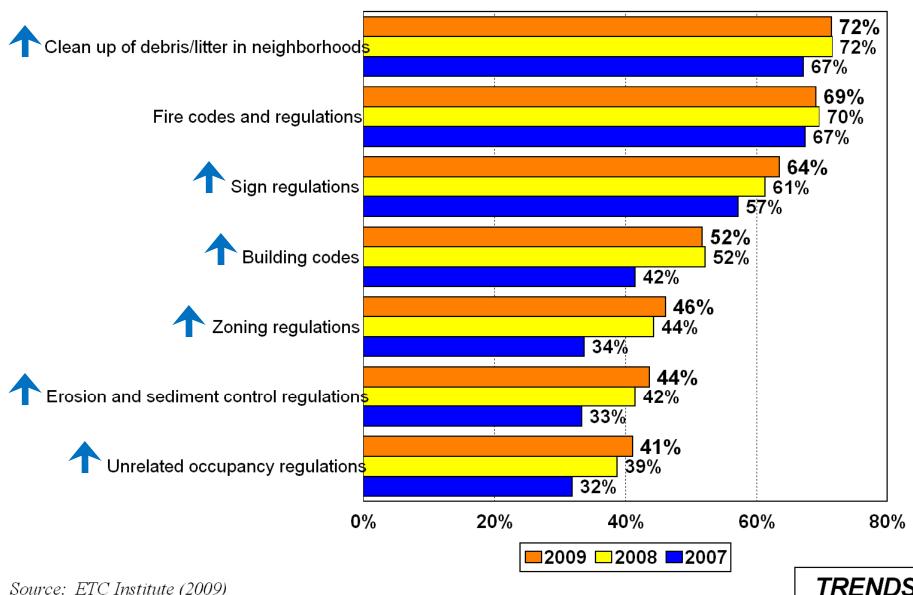

# TRENDS: Overall Satisfaction with Enforcement of Codes and Ordinances (2007 thru 2009)

by percentage of respondents who rated the item as a 4 or 5 on a 5-point scale (excluding don't knows)