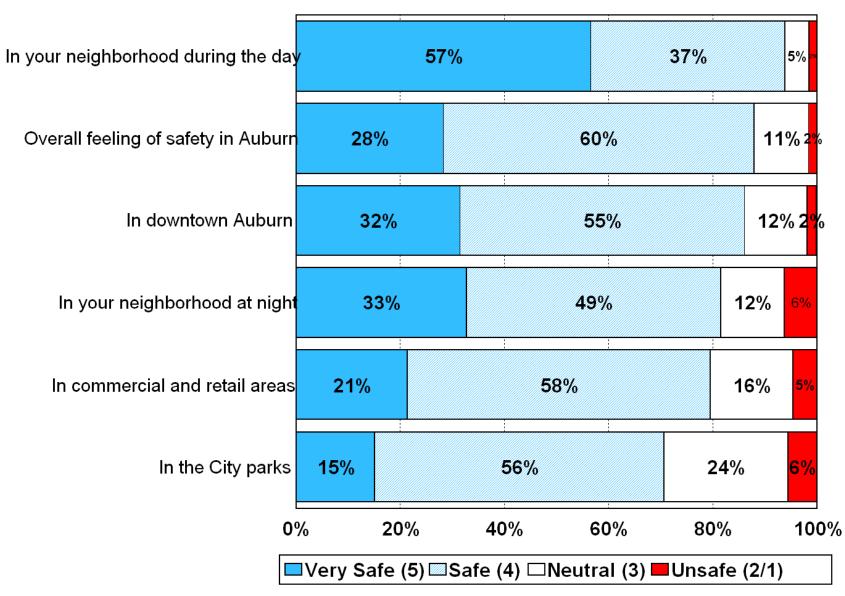

#### Feelings of Safety in Auburn

by percentage of residents surveyed who rated the item as a 1 to 5 on a 5-point scale (excluding don't knows)