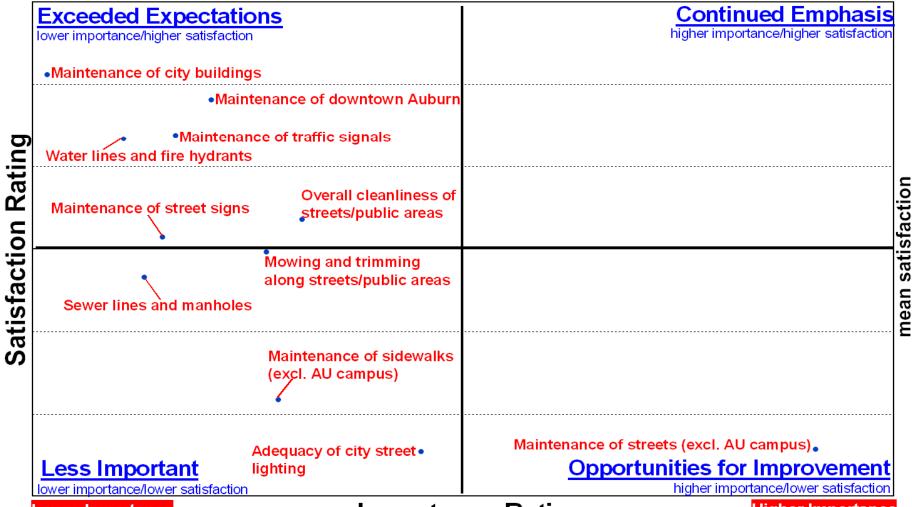

## 2009 City of Auburn Citizen Survey Importance-Satisfaction Assessment Matrix

#### -Maintenance Services-

(points on the graph show deviations from the mean importance and satisfaction ratings given by respondents to the survey)

#### mean importance

Lower Importance

Importance Rating