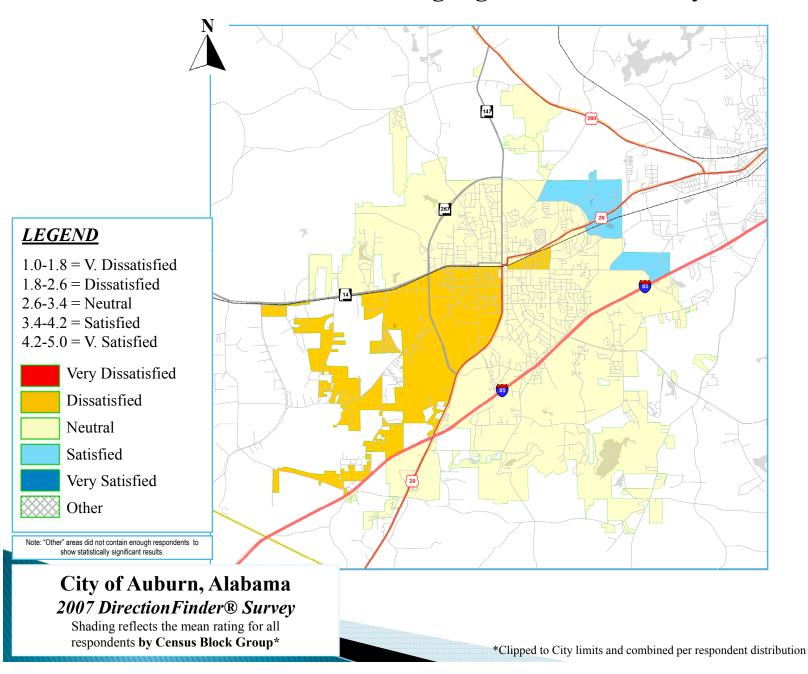

#### Satisfaction with clean up of debris/litter in neighborhoods in 2007

\*Clipped to City limits and combined per respondent distribution

#### **City of Auburn Citizen Survey for 2009**

Shading reflects the mean rating for all respondents by Census Block Group \*Selected CBGs were merged as needed based on respondent distribution