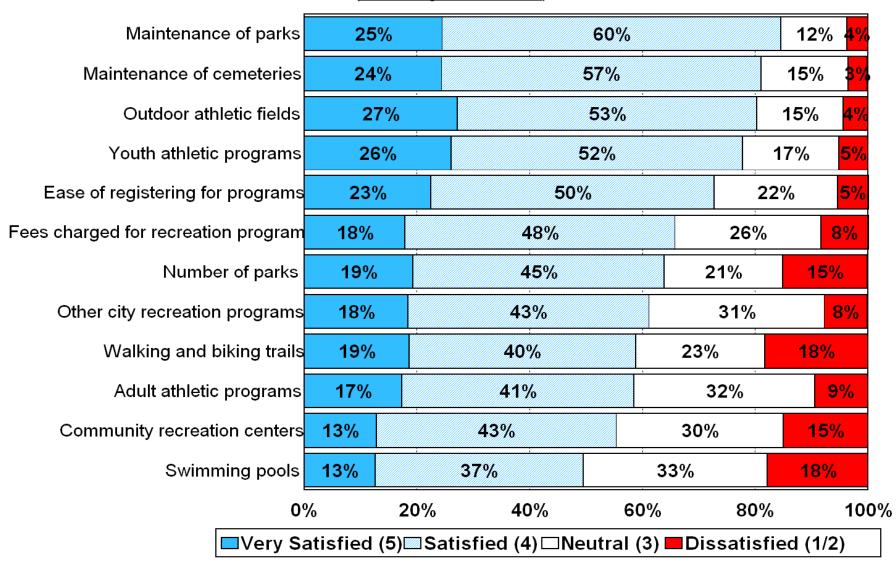

### Satisfaction with Various Aspects of Parks and Recreation

by percentage of residents surveyed who rated the item as a 1 to 5 on a 5-point scale (excluding don't knows)