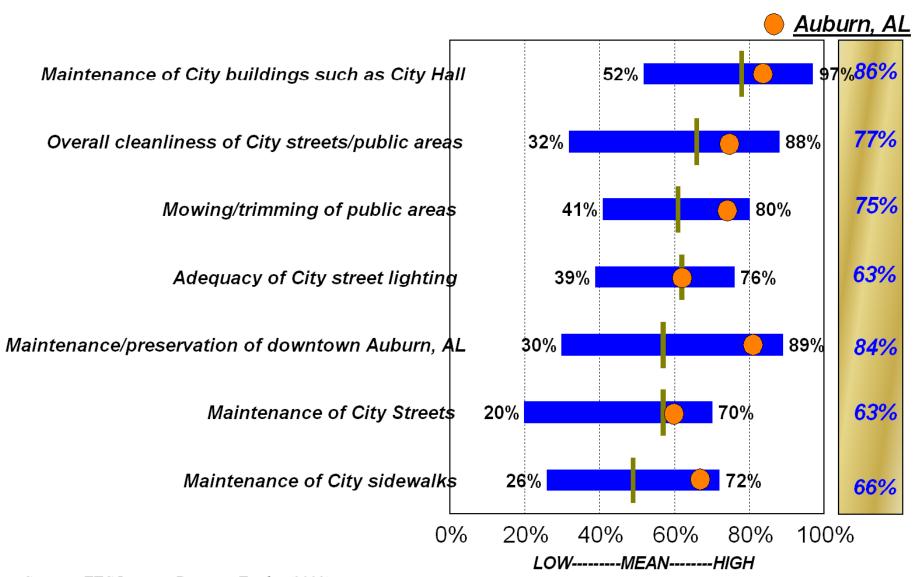

#### Satisfaction with <u>Maintenance</u> Services Provided by Cities - 2009

by percentage of respondents who rated the item as a 4 or 5 on a 5-point scale (excluding don't knows)

Source: ETC Institute DirectionFinder (2009)